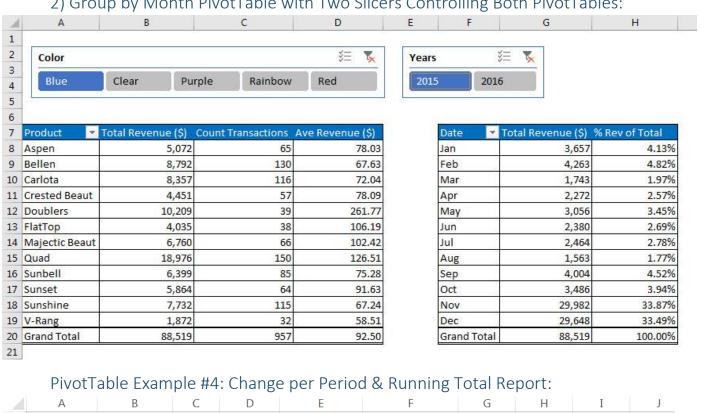

#### Add conditions to the PivotTable:

- 1. Row area or Column area:
  - i. From the Field List drag fields to the Row area or the Column area.
  - ii. When you drag a filed to the Row area or Column area:
    - 1. A unique list of items from the field is displayed.
    - 2. Each one of the items in the unique list becomes a condition or criterion for each of the calculation in the Values area.
    - 3. Each cell in the Values area has a unique Column Header (criterion) and Row Header (Criterion) that are the criteria for the calculation.
- 2. Filter or Slicer:
  - i. From the Field List drag fields to the Filter area.
  - ii. Add a Slicer from the PivotTable Tools Analyze Ribbon Tab, Filter group.
  - iii. Filters and Slicers add conditions/criteria/filters to entire report.
    - 1. All Cells in the Values area use the Condition/Criteria that are selected in the Filter area or Slicer.
- 3. Slicer:
  - . To Select Items not next to each other is a Slicer, use the Ctrl Key.
  - ii. To Clear the selected items in the Slicer, use the "Red X" Clear Button in the Upper Right area of the Slicer.
  - iii. Hide Buttons in Slicer when there is no data:
    - 1. Right-click Slicer and point to "Slicer Settings", then check the box for: "Hide items with no data."
  - iv. Connect Multiple PivotTables to a Slicer:
    - 1. Right-click Slicer and point to "Report Connections" and then check the boxes for the desired PivotTables.

#### Grouping Daily Dates into Years, Quarters, Months

- 1. In Excel 2016, when you drag a Date Field into the Row area of a PivotTable, it is automatically grouping into:
  - i. Year
  - ii. Quarter
  - iii. Month
- 2. In Excel 2013 and earlier versions, to group by month
  - i. drag a Date Field into the Row area of a PivotTable
  - ii. Right-click the date field in the PivotTable
  - iii. Click on Group, Click Month, Click OK