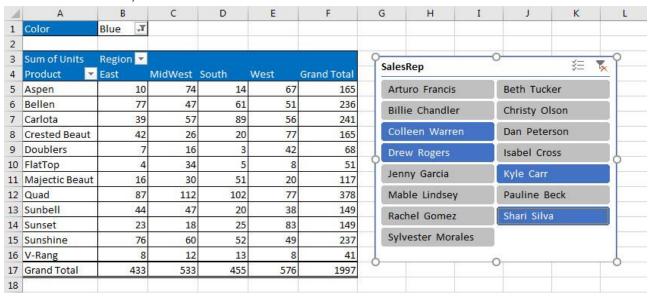

# PivotTable Example #1: Cross Tabulated Report: Sum of Units Sold with 7 Conditions/Criteria: