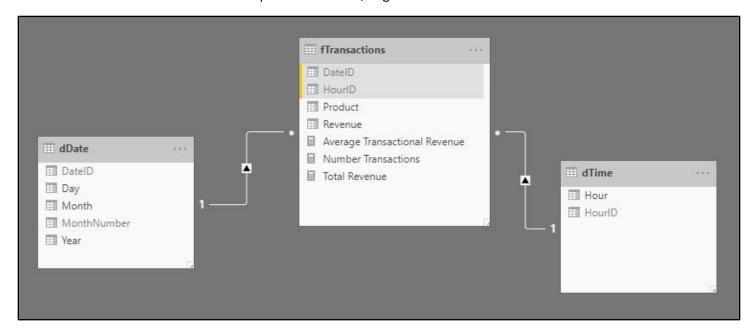

4. Create a Date Dimension Table. Maybe like this:

5. Create a Time Dimension Table. Maybe like this:

6. The Data Model with Relationships and Measures, might look like this: