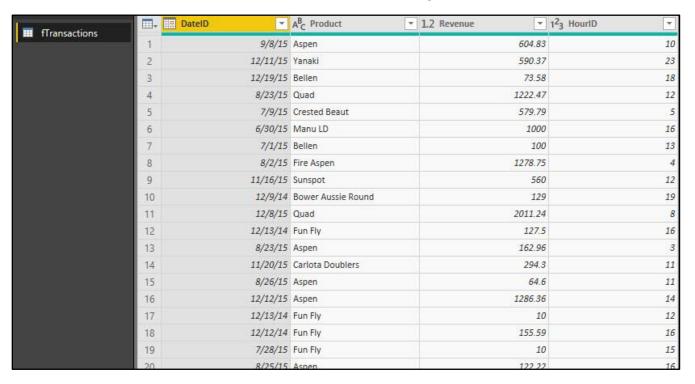

## Video #22 Homework

- 1. For this homework, I will provide the Data Set and some brief instructions, but you should just pay around with the things you learned in this Video #22, given the data set that I have provided.
- 2. There is a single Worksheet with a single Proper Dataset in the Excel Workbook file named "022-MSPTDA-HomeworkSourceData.xlsx".
- 3. Open up a blank Power BI Desktop File and import the Proper Dataset from the Excel Workbook file named "022-MSPTDA-HomeworkSourceData.xlsx". The Fact Table might look like this:



4. Create a Date Dimension Table. Maybe like this:



5. Create a Time Dimension Table. Maybe like this:



6. The Data Model with Relationships and Measures, might look like this:



## 7. Create a Dashboard something like this: