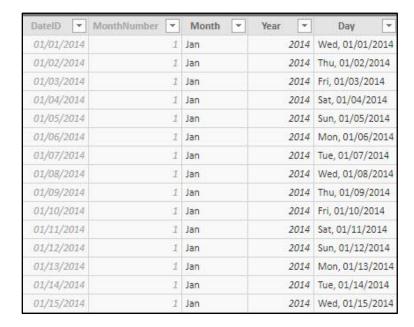

4. Create a Date Dimension Table. Maybe like this:

5. Create a Time Dimension Table. Maybe like this:

6. The Data Model with Relationships and Measures, might look like this: