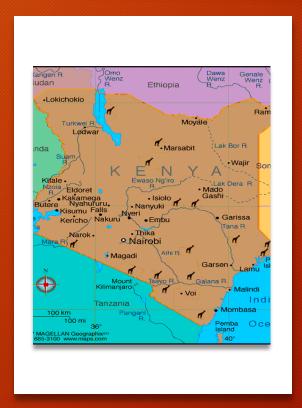

### Map of Kenya and Tanzania

- Both countries are in East Africa with coastline on the Indian Ocean
- From Nairobi, the capital, visit Masai Mara Reserve, Amboseli National Park and Mt. Kilimanjaro, Tanzania.

### Safari Kenya

Famous for its classic savanna safaris, Kenya is a country of dramatic extremes and classic contrasts.

The wildlife safaris have been the top tourist attractions in Kenya for decades.

While in Kenya you can also visit the Mount Kilimanjaro, and Serengeti National park in Tanzania.