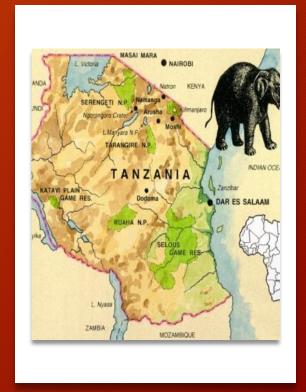

### Map of Kenya and Tanzania

- Both countries are in East Africa with coastline on the Indian Ocean
- From Nairobi, the capital, visit Masai Mara Reserve, Amboseli National Park and Mt. Kilimanjaro, Tanzania.

### Safari Kenya

Famous for its classic savanna safaris, Kenya is a country of dramatic extremes and classic contrasts.

The wildlife safaris have been the top tourist attractions in Kenya for decades.

While in Kenya you can also visit the Mount Kilimanjaro, and Serengeti National park in Tanzania.