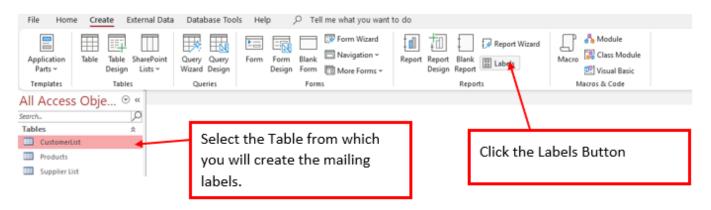

- 3) Repeat the same steps above using the Report Wizard to create the Inventory Product Re-order List and Inventory Value Reports.
  - a) See the video for more details.
- 4) Steps to Create Mailing Labels:
  - a) On the Navigation pane make sure that you select CustomerList Table as this will serve as the source for the labels. Do not click to open the table.
  - b) Click the Labels Button in the Reports group, in the Create Ribbon Tab. This will open the Label Wizard dialog box.