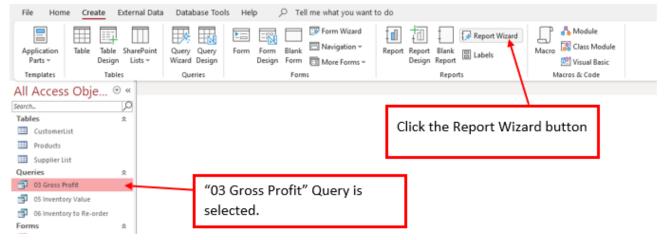

## M365 Video #15: Use Report Wizard to Create Reports Based on Queries and Create Mailing Labels

Topics Covered in this Video:

- 1) Reports in Access:
  - a) This is the Final useful information in Formatted Form.
  - b) Reports are based on the Queries that we create.
  - c) We can also make Labels in Report.
- 2) Steps for using the Report Wizard to Create Gross Profit Report
  - a) Select the query that you want. For this example, we will select "03 Gross Report" Query.
  - b) Click the Report Wizard button in the Reports group in the Create Ribbon Tab.